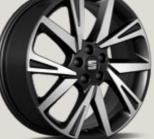

PERFORMANCE 18" **COSMO GREY MATTE MACHINED** ALLOY WHEELS FR

PERFORMANCE 18" SPORT BLACK MACHINED ALLOY WHEELS

PERFORMANCE 18" **BLACK MACHINED** ALLOY WHEELS

Our global range of cars and product specifications varies from country to country. Please, visit your local SEAT website to know more about the product offer available for you.