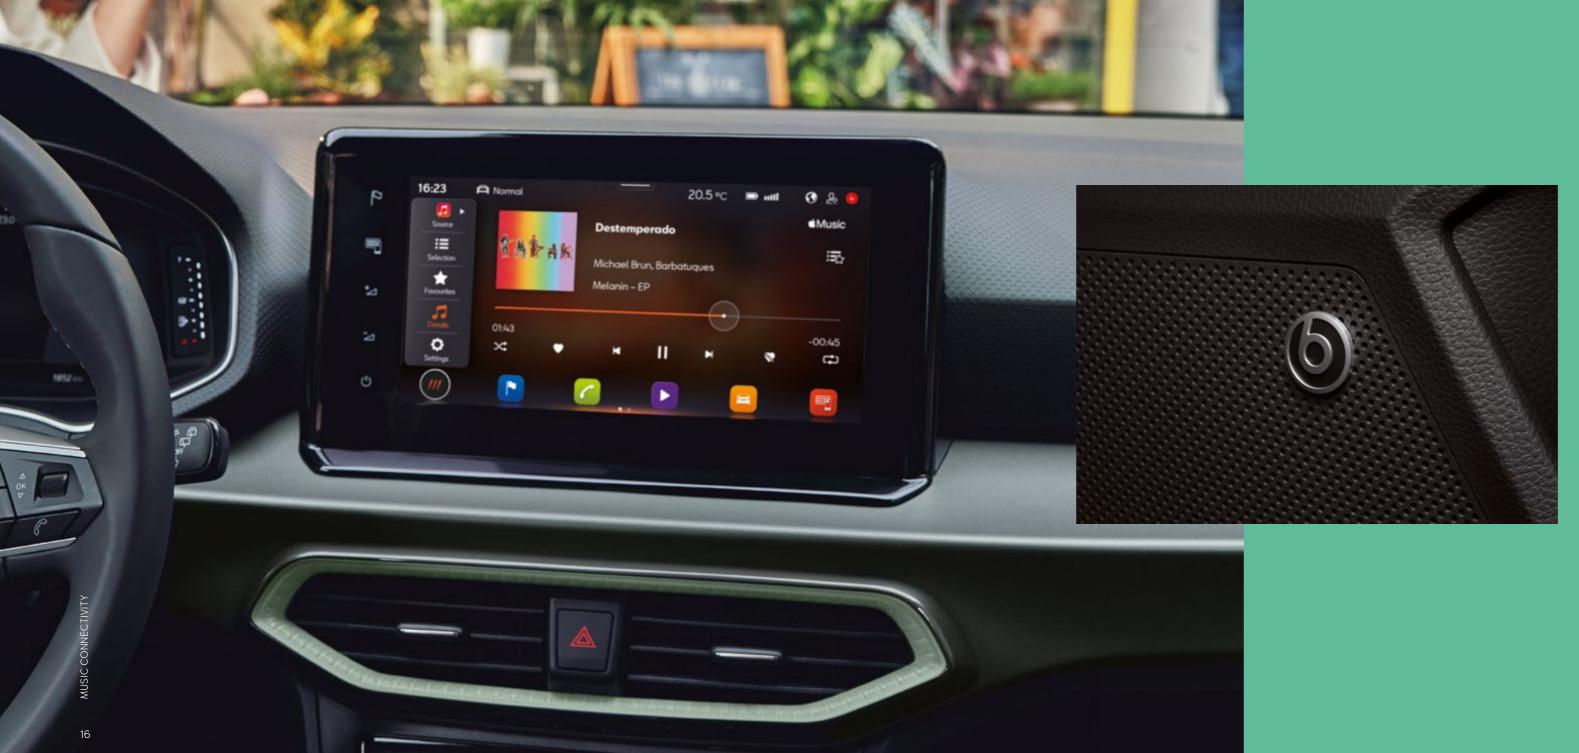

### Always on your radar.

A bigger display lets you see and do more. The 9.2" SEAT infotainment screen floats on the dashboard bringing it closer to your line of sight, improving visibility, practicality and safety. While a 10.25" Digital Cockpit gives you easier viewing over maps and real-time traffic updates. And who needs a charger when you can charge your smartphone simply by placing it in the connectivity box?

**TECHNOLOGY** 

Our global range of cars and product specifications varies from country to country. Please, visit your local SEAT website to know more about the product offer available for you.

25

2