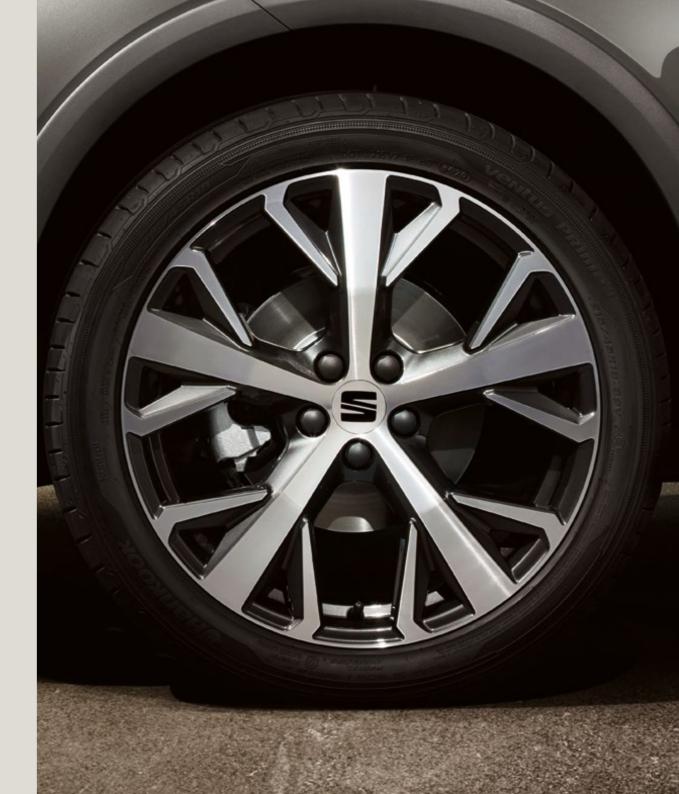

# The new face of urban versatility.

A beefier new look comes complete with a redesigned front grille, front bumper and Full LED headlights, bringing bolder presence to the front. Adding a touch of sporty appeal, the roof spoiler and 18" Alloy wheels also enhance performance. And the handwritten logo? Just because every great work of art needs a signature.

### Performance and agility.

Dynamic 17" Nuclear Grey Machined Alloy Wheels are lightweight and streamlined to reduce drag.