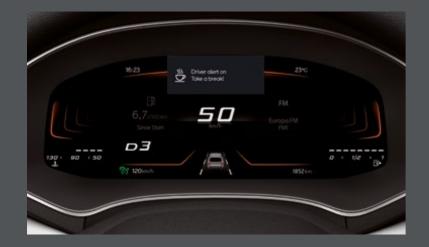

#### Centred around you.

All your driving data at a glance. The fully digital 8" cluster displays all your essential driving data front and centre and is customisable to suit your preferences.