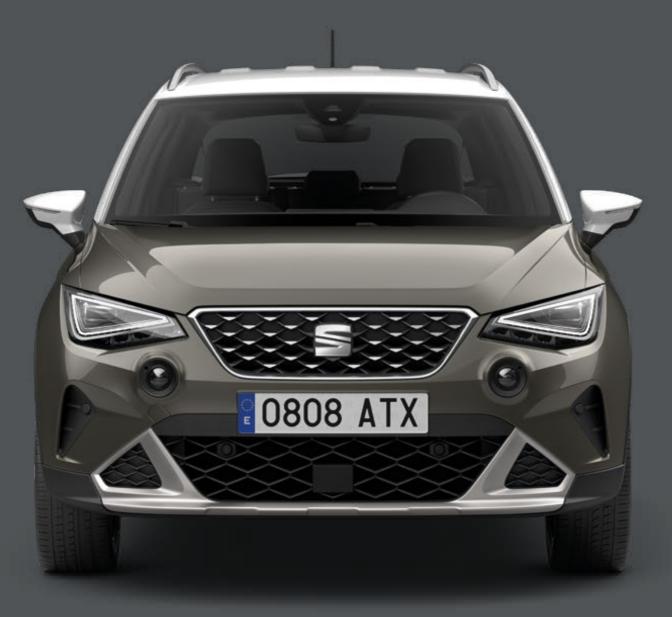

# The new face of urban versatility.

A beefier new look comes complete with a redesigned front grille, front bumper and Full LED headlights, bringing bolder presence to the front. Adding a touch of sporty appeal, the roof spoiler and 18" Alloy wheels also enhance performance. And the handwritten logo? Just because every great work of art needs a signature.

### First impressions last.

Shaping your SEAT Arona's identity. The redesigned front grille adds extra sportive appeal to the front end.

### Expressive looks.

Confidence looks good on you. A redesigned front grille enhances the sophisticated charm of your SEAT Arona.