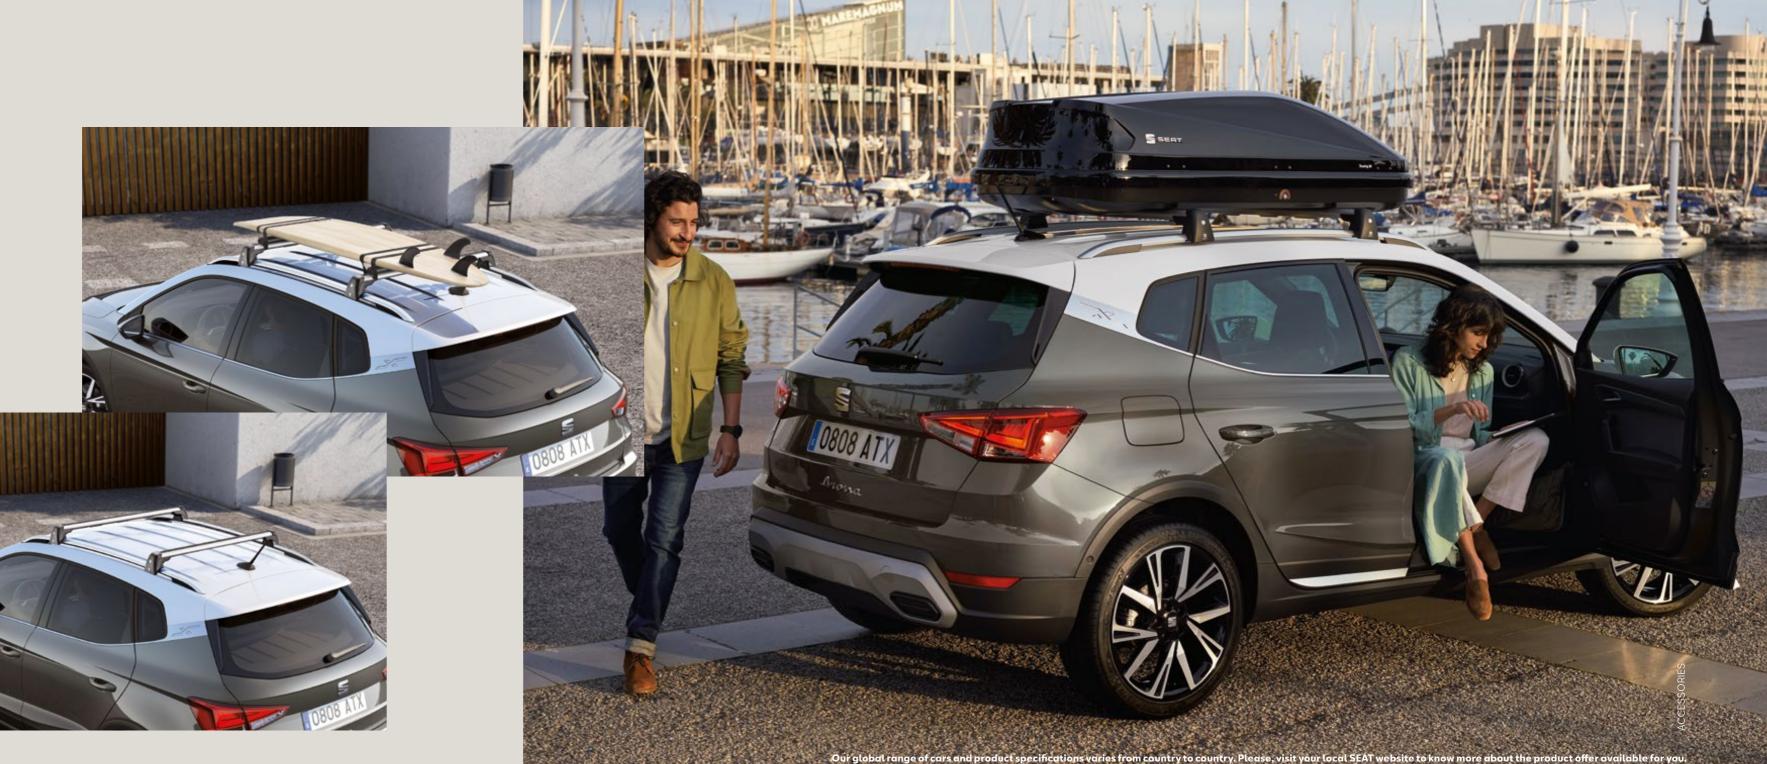

### Transport.

Spend less time loading up and more time on-piste with our range of ski racks designed for easier and safer transportation of your beloved equipment.

### Ski rack Xtender.

Extendable for easy loading and unloading, without having to stretch over the car roof. The Ski rack X-tender also carries up to 5 pairs of skis or 2 snowboards.

### Ski rack.

Purposefully designed for family use. This ski rack can hold up to 6 pairs skis or 4 snowboards.

### Roof box.

Protect your equipment from the elements with this stylish and aerodynamic roof box. Simple to assemble and anchor, it opens on both sides and is used together with roof bars. Ideal for longer family trips.

### Roof bars.

An essential piece of kit for natural-born thrillers. The roof bars are adaptable to accommodate most of your passions.

S SEAT

For family adventures, you really do need to bring the whole family.