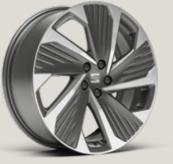

### Roll out in style.

Designed for performance and agility. 18" Machined Alloy wheels in Cosmo Grey Matte are aerodynamic and lightweight.

PERFORMANCE 18" **COSMO GREY MATTE MACHINED** ALLOY WHEELS FR

PERFORMANCE 18" SPORT BLACK MACHINED ALLOY WHEELS

PERFORMANCE 18" **BLACK MACHINED** ALLOY WHEELS

Our global range of cars and product specifications varies from country to country. Please, visit your local SEAT website to know more about the product offer available for you.