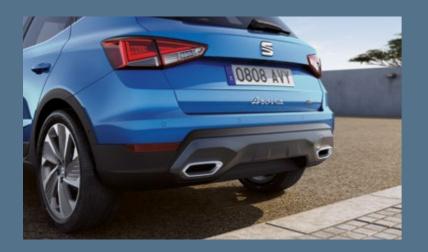

### Redesigned rear diffusor.

The exclusively designed rear diffuser brings out the ultimate sportive look of your SEAT Arona FR.