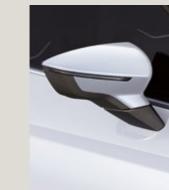

### **Exterior**:

- Design 16" Brilliant Silver Alloy wheel
- Body-coloured roof and exterior mirrors
- Black roof rails
- Antenna for AM/FM reception
- Black window frames
- Eco LED headlights & halogen rear lights
- Rear fog lights
- LED license lighting
- Standard rear bumper with exhaust pipe hidden

### Interior:

- Grey Greenhouse
- Coloured mouldings in airvents in Honey Mustard
- Height-adjustable front seats
- Split and foldable rear seats
- Leather multifunctional steering wheel
- Vegan leather hand brake
   & gearshift knob
- Door panels in PVC
- Dimming interior mirror
- Sunvisors with mirrors and card-holder
- Front and rear power windows
- Reading lights for driver
   and passenger seats
- Double floor boot
- Folding trunk cover