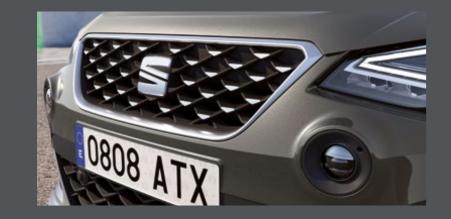

# The new face of urban versatility.

A beefier new look comes complete with a redesigned front grille, front bumper and Full LED headlights, bringing bolder presence to the front. Adding a touch of sporty appeal, the roof spoiler and 18" Alloy wheels also enhance performance. And the handwritten logo? Just because every great work of art needs a signature.