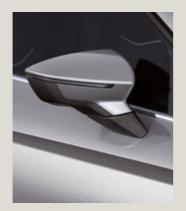

### Always different.

Your thing. Your style. Your SEAT Arona. With a choice of Candy White, Magnetic Tech or Midnight Black for your roof, there's nothing you can't make your own.

### **Exterior:**

- Dynamic 17" Brilliant Silver Alloy wheel
- Different-coloured roof and exterior mirrors in Candy White, Magnetic Tech or Midnight Black
- Chromed roof rails
- Antenna for AM/FM reception
- Hotstamping front grill with chromed frame
- Offroad rear bumper with
   exhaust pipe hidden
- exhaust pipe hidden
- Chromed window frames
- Power-folding, power-adjustable
   and heated exterior mirrors
- EcoLED headlights & LED rear lights
- Rear fog lights
- LED license lighting