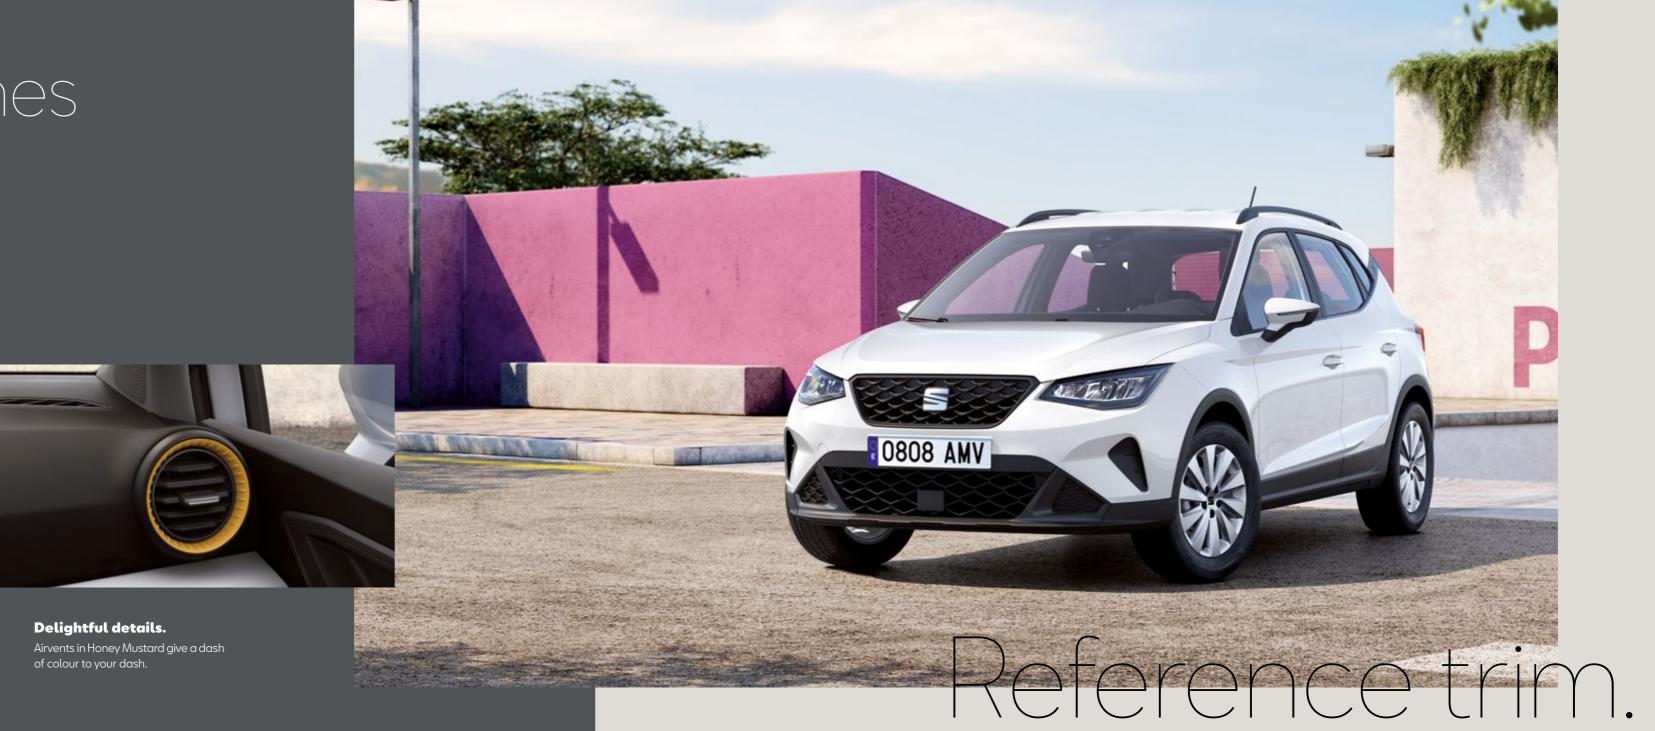

### Adventure comes as standard.

Bigger screen, bigger visibility, bigger adventures. The SEAT Arona Reference trim is built for reliability and comfort in the great outdoors. With clever space to accommodate all your passions, connectivity for contemporary living, and the technology to get you there without a hitch.

#### Centred around you.

All your driving data at a glance. The fully digital 8" cluster displays all your essential driving data front and centre and is customisable to suit your preferences.