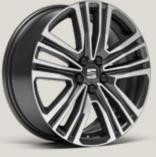

### **Exterior:**

- Dynamic 17" Brilliant Silver Alloy wheel
- Different-coloured roof and exterior mirrors in Candy White, Magnetic Tech or Midnight Black
- Chromed roof rails
- Antenna for AM/FM reception
- Hotstamping front grill with chromed frame
- Offroad rear bumper with
   exhaust pipe hidden
- exhaust pipe hidden
- Chromed window frames
- Power-folding, power-adjustable
   and heated exterior mirrors
- EcoLED headlights & LED rear lights
- Rear fog lights
- LED license lighting

### **Exterior:**

- Dynamic 17" Brilliant Silver Alloy wheel
- Different-coloured roof and exterior
   mirrors in Candy White, Magnetic Tech
- or Midnight Black • Chromed roof rails
- Antenna for AM/FM reception
- Sport front grill with chromed frame
- Sport rear bumper with chromed
- simulated exhaust pipe
- Chromed window frames
- Power-folding, power-adjustable
- and heated exterior mirrors
- EcoLED headlights & LED rear lights
- Rear fog lights
- LED license lighting
- FR logo on boot