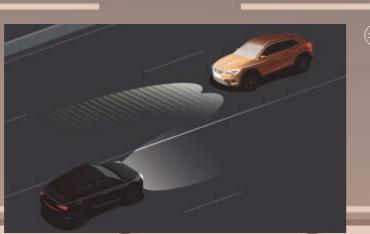

### High Beam Assist.

This system automatically switches headlights between low and high beam when detecting a vehicle ahead, reducing dazzle to other drivers to support safer driving.