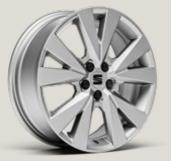

### 16"

DESIGN 16" STEEL WHEELS R

DESIGN 16" BRILLIANT SILVER ALLOY WHEELS

DYNAMIC 17" NUCLEAR GREY MACHINED ALLOY WHEELS St

40

PERFORMANCE 18" NUCLEAR GREY MACHINED ALLOY WHEELS

DYNAMIC 17" **BRILLIANT SILVER** ALLOY WHEELS

PERFORMANCE 18" **COSMO GREY MATTE MACHINED** ALLOY WHEELS FR

PERFORMANCE 18" SPORT BLACK MACHINED ALLOY WHEELS

PERFORMANCE 18" **BLACK MACHINED** ALLOY WHEELS

Our global range of cars and product specifications varies from country to country. Please, visit your local SEAT website to know more about the product offer available for you.