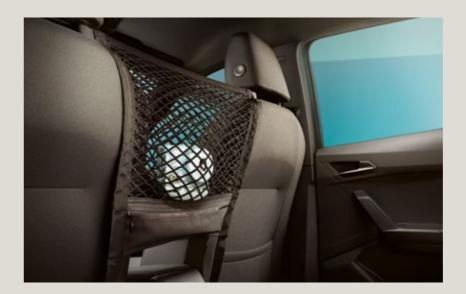

### Net between seats.

Store games and entertainment to keep backseat drivers occupied on longer expeditions.