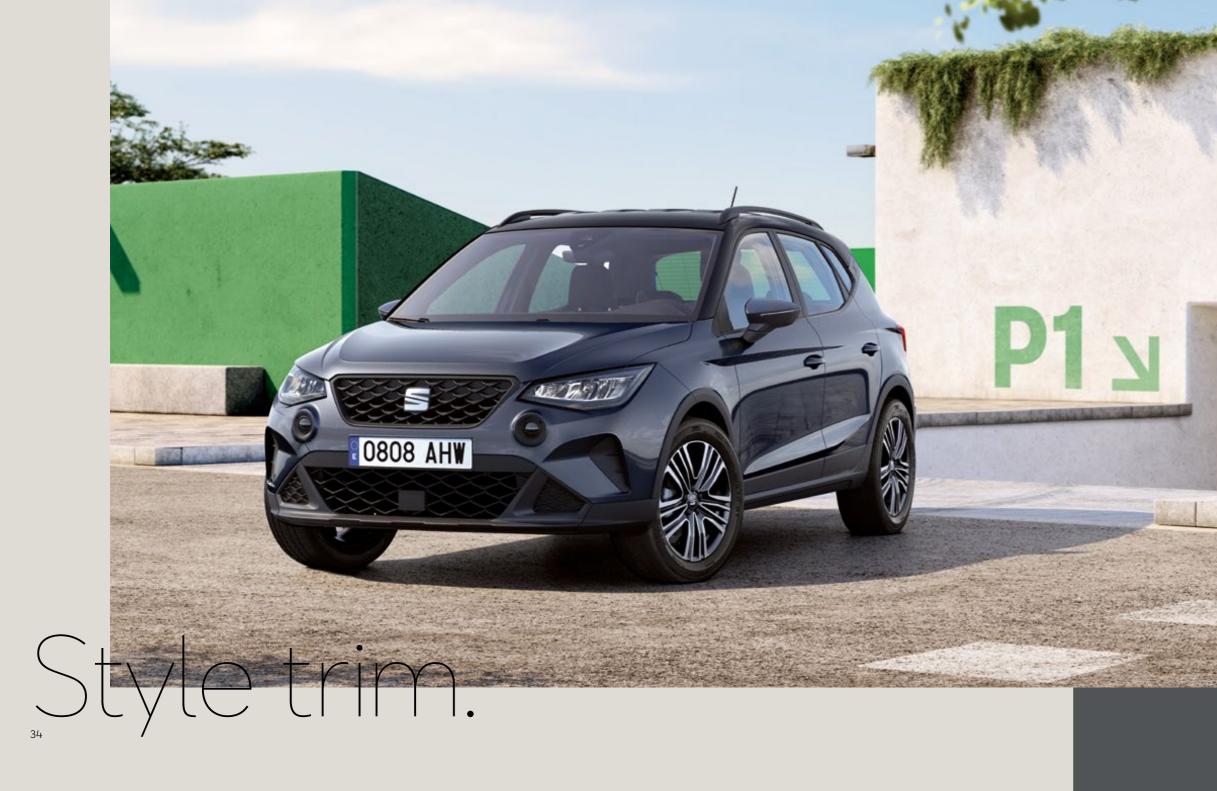

### o wild in style.

From the sleek city streets to the muddy mountain peaks, the Style trim takes you to both without compromise. Combining a dynamic front end with performance enhancing 17" Dynamic Machined Alloy wheels in Nuclear Grey and marrying the look and attributes to get the most out of the inner city as well as the rugged outdoors.

### Performance and agility.

Dynamic 17" Nuclear Grey Machined Alloy Wheels are lightweight and streamlined to reduce drag.