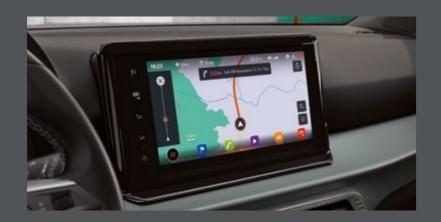

### Always on your radar.

A bigger display lets you see and do more. The 9.2" SEAT infotainment screen floats on the dashboard bringing it closer to your line of sight, improving visibility, practicality and safety. While a 10.25" Digital Cockpit gives you easier viewing over maps and real-time traffic updates. And who needs a charger when you can charge your smartphone simply by placing it in the connectivity box?