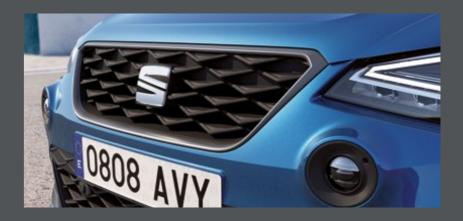

# The new face of urban versatility.

A beefier new look comes complete with a redesigned front grille, front bumper and Full LED headlights, bringing bolder presence to the front. Adding a touch of sporty appeal, the roof spoiler and 18" Alloy wheels also enhance performance. And the handwritten logo? Just because every great work of art needs a signature.

### First impressions last.

Shaping your SEAT Arona's identity. The redesigned front grille adds extra sportive appeal to the front end.