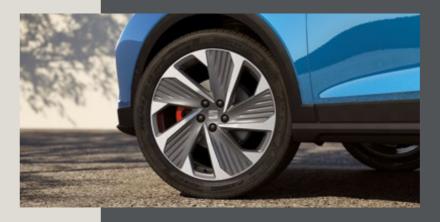

# The new face of urban versatility.

A beefier new look comes complete with a redesigned front grille, front bumper and Full LED headlights, bringing bolder presence to the front. Adding a touch of sporty appeal, the roof spoiler and 18" Alloy wheels also enhance performance. And the handwritten logo? Just because every great work of art needs a signature.