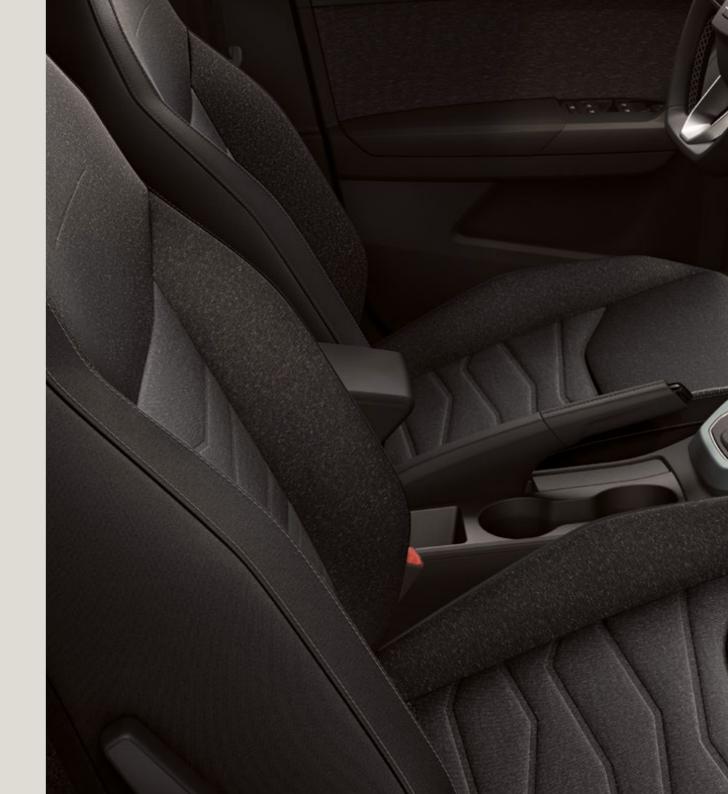

## Transport.

Take your bike to the extremes when you need to feel the wind in your face.

### Towing bike rack.

The towing bike rack fits easily to the tow bar can carry 2 bicycles.