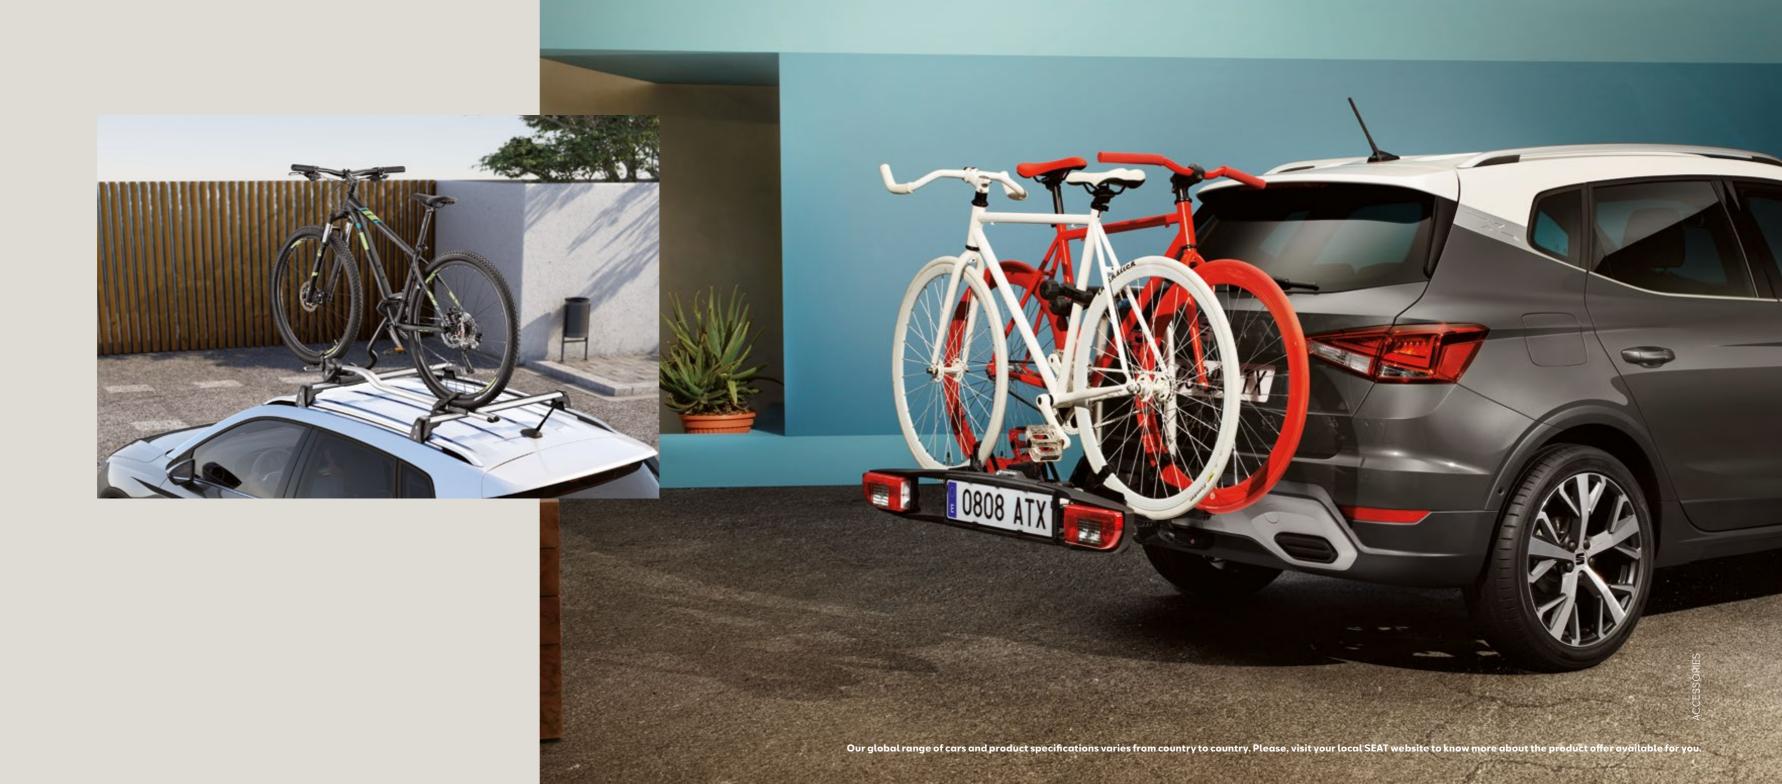

## Transport.

Take your bike to the extremes when you need to feel the wind in your face.

### Towing bike rack.

The towing bike rack fits easily to the tow bar can carry 2 bicycles.

### Bike rack.

Transport your bike on your roof with easy and secure loading and unloading.