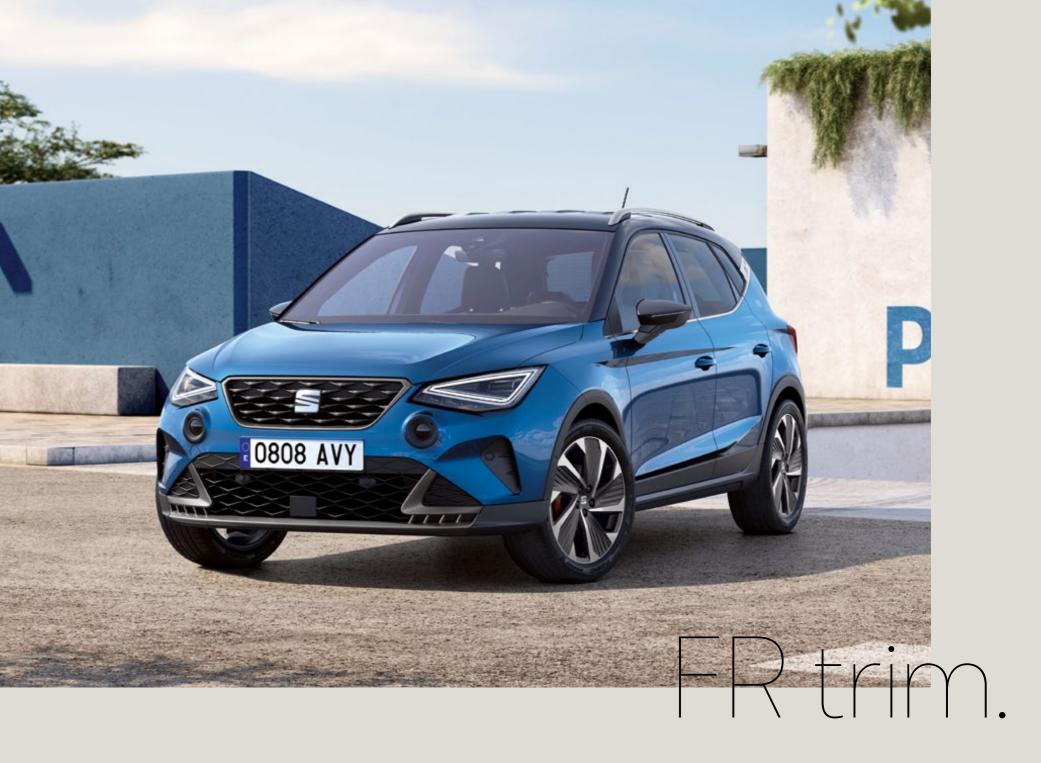

### For cross-country racers.

Sporty, athletic and made to go the distance, the ready-foranything FR trim flexes its muscles with redesigned rear diffuser and 18" Machined Alloy wheels. While the Beats Audio® sound system provides the perfect acoustics to inspire you to beat your personal best.