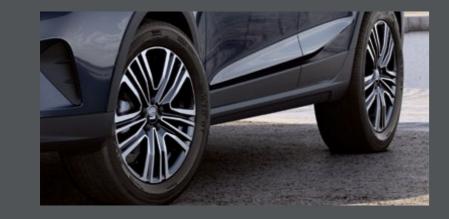

### Performance and agility.

Dynamic 17" Nuclear Grey Machined Alloy Wheels are lightweight and streamlined to reduce drag.