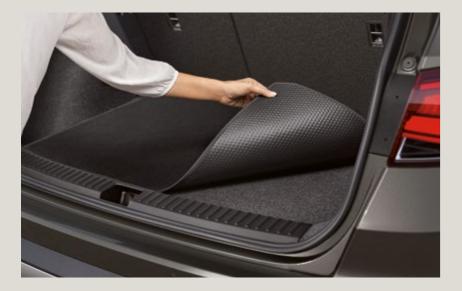

### Reversible boot tray.

Designed for heavy use, taking the knocks to keep your boot looking younger for longer.