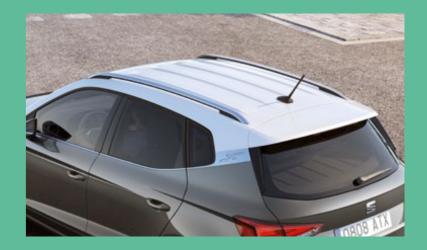

# The new face of urban versatility.

A beefier new look comes complete with a redesigned front grille, front bumper and Full LED headlights, bringing bolder presence to the front. Adding a touch of sporty appeal, the roof spoiler and 18" Alloy wheels also enhance performance. And the handwritten logo? Just because every great work of art needs a signature.