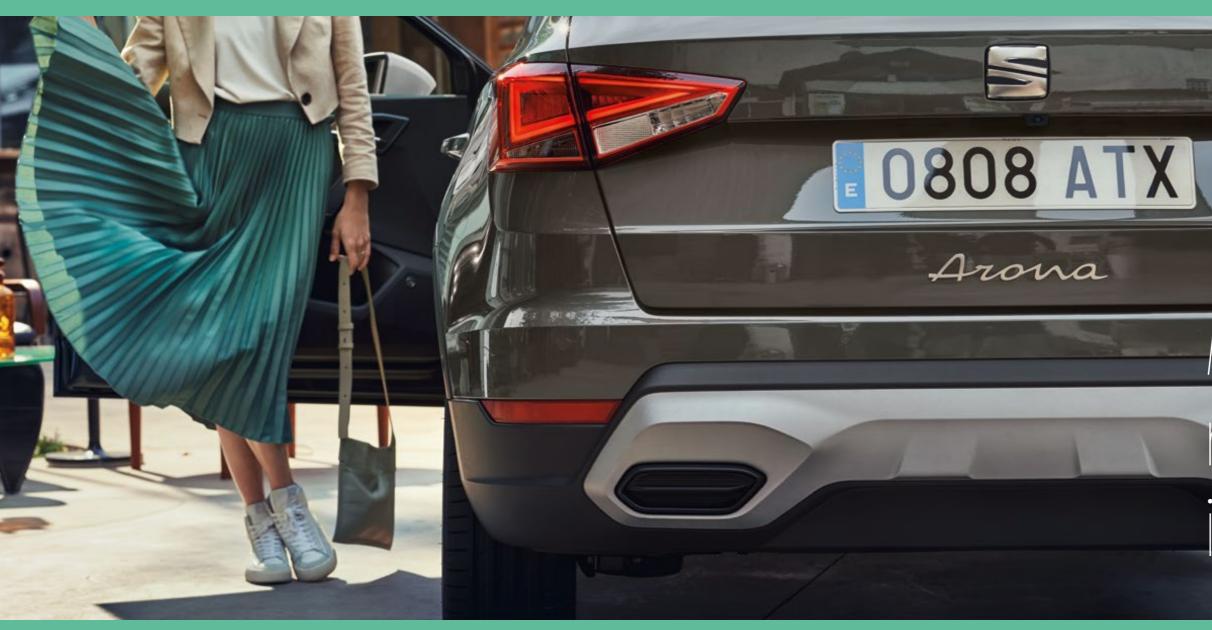

# The new face of urban versatility.

A beefier new look comes complete with a redesigned front grille, front bumper and Full LED headlights, bringing bolder presence to the front. Adding a touch of sporty appeal, the roof spoiler and 18" Alloy wheels also enhance performance. And the handwritten logo? Just because every great work of art needs a signature.