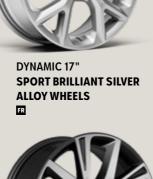

### Performance and agility.

Dynamic 17" Nuclear Grey Machined Alloy Wheels are lightweight and streamlined to reduce drag.

### 16"

DESIGN 16" STEEL WHEELS R

DESIGN 16" BRILLIANT SILVER ALLOY WHEELS

DYNAMIC 17" NUCLEAR GREY MACHINED ALLOY WHEELS St

40

PERFORMANCE 18" NUCLEAR GREY MACHINED ALLOY WHEELS

DYNAMIC 17" **BRILLIANT SILVER** ALLOY WHEELS