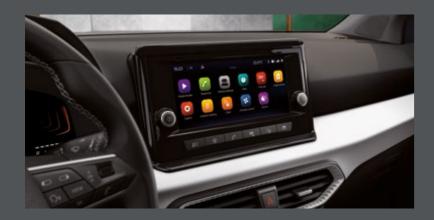

### Always on your radar.

A bigger display lets you see and do more. The 9.2" SEAT infotainment screen floats on the dashboard bringing it closer to your line of sight, improving visibility, practicality and safety. While a 10.25" Digital Cockpit gives you easier viewing over maps and real-time traffic updates. And who needs a charger when you can charge your smartphone simply by placing it in the connectivity box?