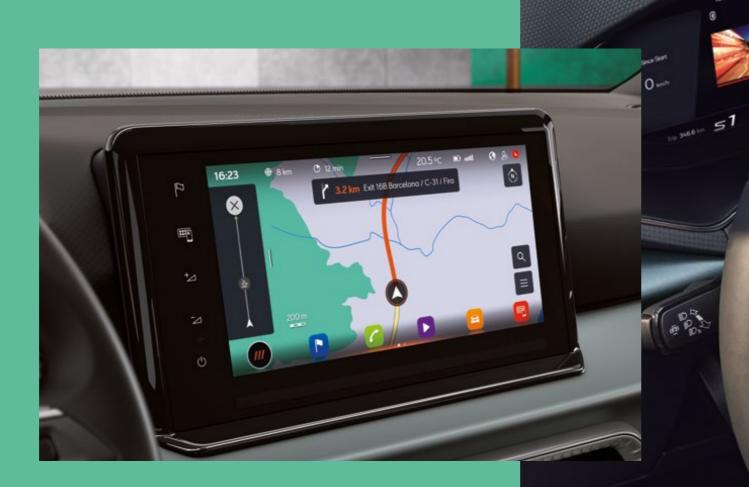

### Always on your radar.

A bigger display lets you see and do more. The 9.2" SEAT infotainment screen floats on the dashboard bringing it closer to your line of sight, improving visibility, practicality and safety. While a 10.25" Digital Cockpit gives you easier viewing over maps and real-time traffic updates. And who needs a charger when you can charge your smartphone simply by placing it in the connectivity box?