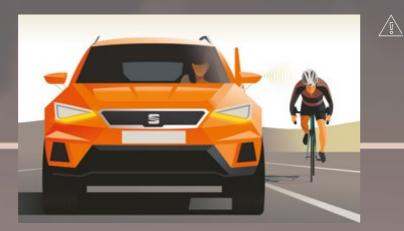

### Side Assist.

An extra eye on your blind spot. You're always aware of incoming cars when changing lanes or overtaking.