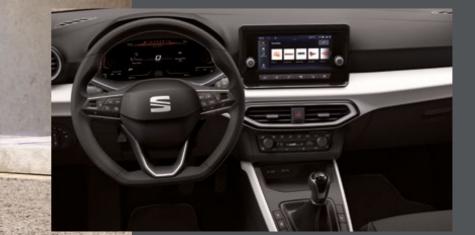

### Stay in total control, in total comfort.

The leather-wrapped multifunctional steering wheel enhances grip for the ultimate driving sensation.

### Full control with Wireless Full Link Technology.

Control the features on your smartphone directly from the 8.25" radio. Making calling, texting or streaming music, a fully integrated experience.