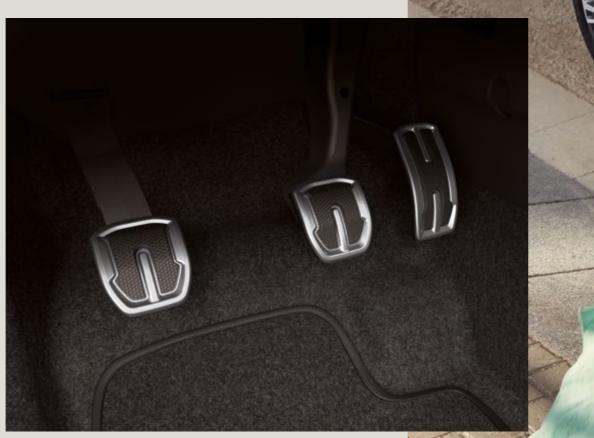

### Aluminium pedals.

Enhance the sporty driving feeling with aluminium pedals.

Our global range of cars and product specifications varies from country to country. Please, visit your local SEAT website to know more about the product offer available for you.