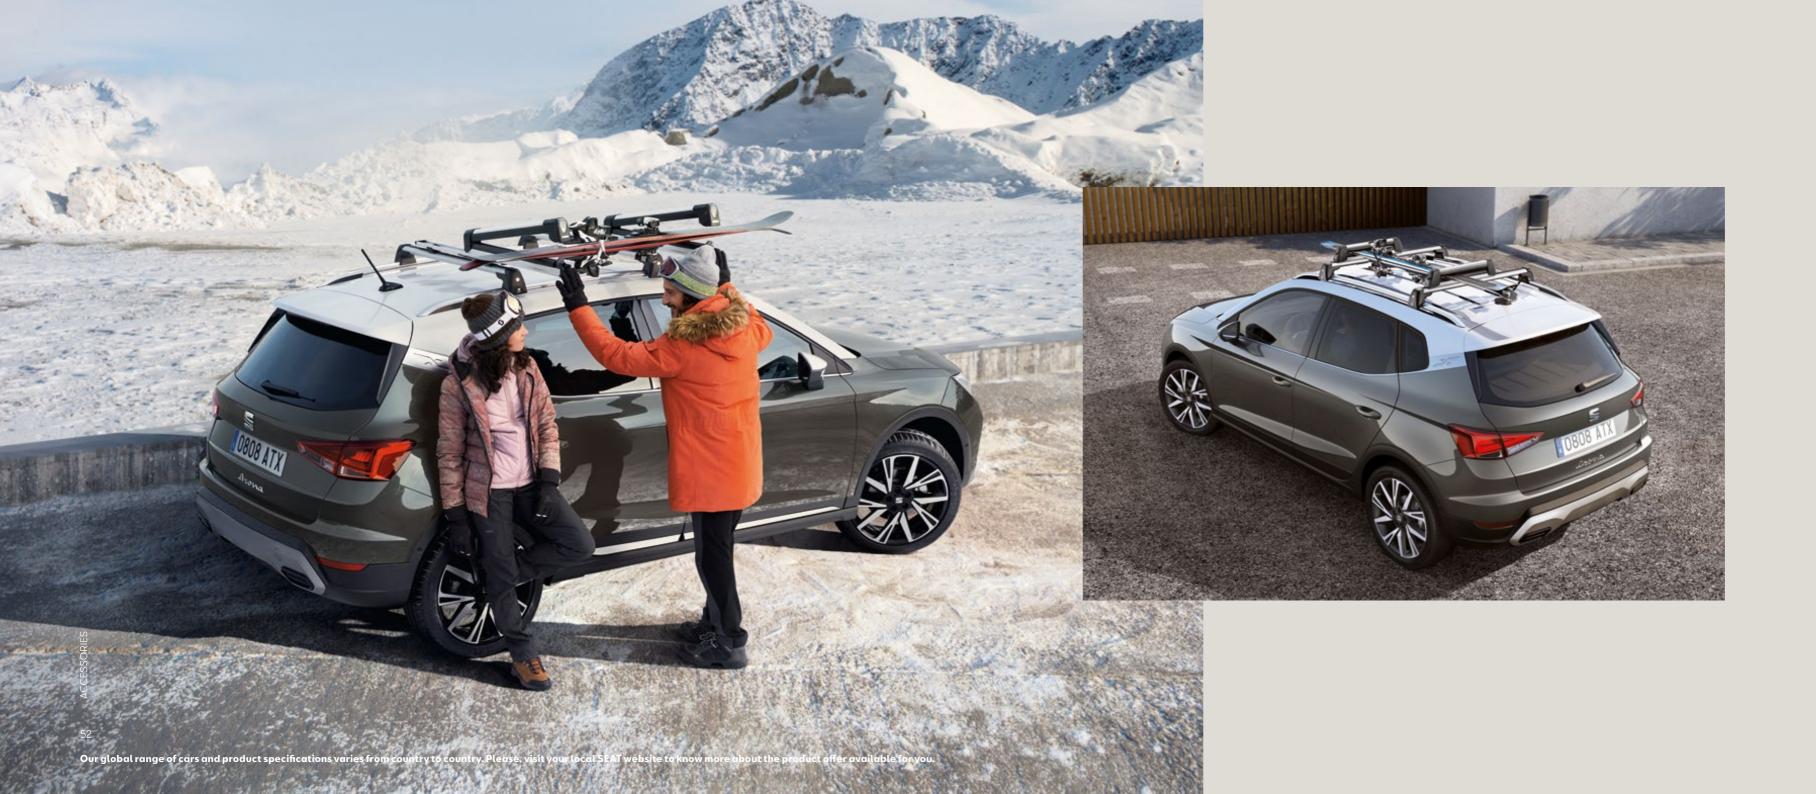

### Transport.

Spend less time loading up and more time on-piste with our range of ski racks designed for easier and safer transportation of your beloved equipment.

### Ski rack Xtender.

Extendable for easy loading and unloading, without having to stretch over the car roof. The Ski rack X-tender also carries up to 5 pairs of skis or 2 snowboards.

### Ski rack.

Purposefully designed for family use. This ski rack can hold up to 6 pairs skis or 4 snowboards.