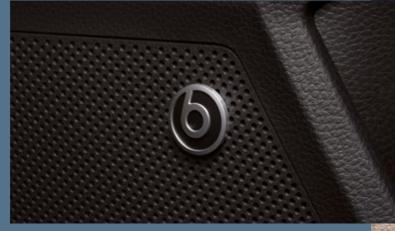

### Unbeatable sound.

Beats Audio® includes 6 premium speakers, a thumping subwoofer for your bass-heavy tracks and a powerful 300W amplifier for supreme sound clarity on all your playlists.