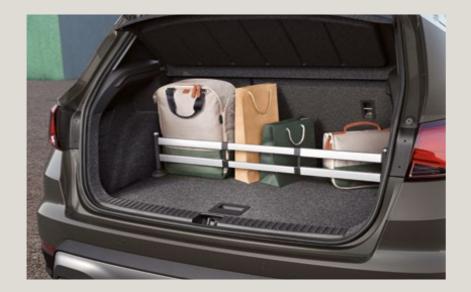

### Boot organiser.

For safer and more secure transportation of your gear. The boot organizer keeps a bit of order to your chaos.