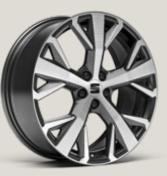

# The new face of urban versatility.

A beefier new look comes complete with a redesigned front grille, front bumper and Full LED headlights, bringing bolder presence to the front. Adding a touch of sporty appeal, the roof spoiler and 18" Alloy wheels also enhance performance. And the handwritten logo? Just because every great work of art needs a signature.

### For cross-country racers.

Sporty, athletic and made to go the distance, the ready-foranything FR trim flexes its muscles with redesigned rear diffuser and 18" Machined Alloy wheels. While the Beats Audio® sound system provides the perfect acoustics to inspire you to beat your personal best.

### Roll out in style.

Designed for performance and agility. 18" Machined Alloy wheels in Cosmo Grey Matte are aerodynamic and lightweight.