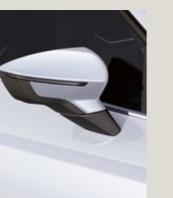

### **Exterior:**

- Dynamic 17" Brilliant Silver Alloy wheel
- Different-coloured roof and exterior
   mirrors in Candy White, Magnetic Tech
- or Midnight Black • Chromed roof rails
- Antenna for AM/FM reception
- Sport front grill with chromed frame
- Sport rear bumper with chromed
- simulated exhaust pipe
- Chromed window frames
- Power-folding, power-adjustable
- and heated exterior mirrors
- EcoLED headlights & LED rear lights
- Rear fog lights
- LED license lighting
- FR logo on boot

### Interior:

- Black greenhouse
- Coloured mouldings in airvents in Daring Red
- Sport seats design for FR trim
- Height-adjustable front seats
- Split and foldable rear seats
- Nappa leather multifunctional steering
   wheel with FR logo
- Vegan leather hand brake & gearshift knob
- Interior door and side trim panel with textile
   and decor moulding
- Reading lights for driver and passenger seats
- Autodimming interior mirror
- Sunvisors with mirrors and card-holder
- Interior lighting in footwell, central console
   and door pannel
- Front and rear power windows
- Double floor boot
- Folding trunk cover